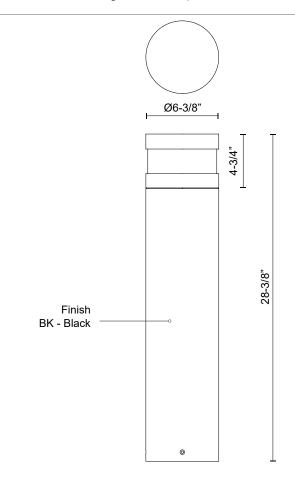

## **SPECIFICATION DETAILS**

| <b>Fixture Dimensions</b> | D6-3/8" x H28-3/8"                                         |  |  |  |  |
|---------------------------|------------------------------------------------------------|--|--|--|--|
| Light Source              | LED with DC Driver                                         |  |  |  |  |
| Wattage                   | 24W                                                        |  |  |  |  |
| Total Lumens              | 2500lm                                                     |  |  |  |  |
| Delivered Lumens          | 1342lm                                                     |  |  |  |  |
| Voltage                   | 120-277V                                                   |  |  |  |  |
| Color Temperature         | 3000K                                                      |  |  |  |  |
| CRI (Ra)                  | 80CRI                                                      |  |  |  |  |
| Optional Color Temps      | 2700K - 5000K Available, Minimum Order Quantities<br>Apply |  |  |  |  |
| LED Rated Life            | 50,000 hours                                               |  |  |  |  |
| Dimming                   | 100% - 10%, TRIAC or ELV Dimmer (Not Included)             |  |  |  |  |
| Diffuser Details          | Clear PC                                                   |  |  |  |  |
| Location                  | Wet                                                        |  |  |  |  |
| Illumination Direction    | Down                                                       |  |  |  |  |