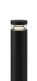

## **BOLLARDS**

EB48528-BK Black

## **DESCRIPTION**

**PROJECT** 

Architecturally designed high-power LED exterior bollard fixture. This diecast aluminum cylinder with a frosted polycarbonate diffuser delivers diffused omni directional light with a sleek powder-coated finish